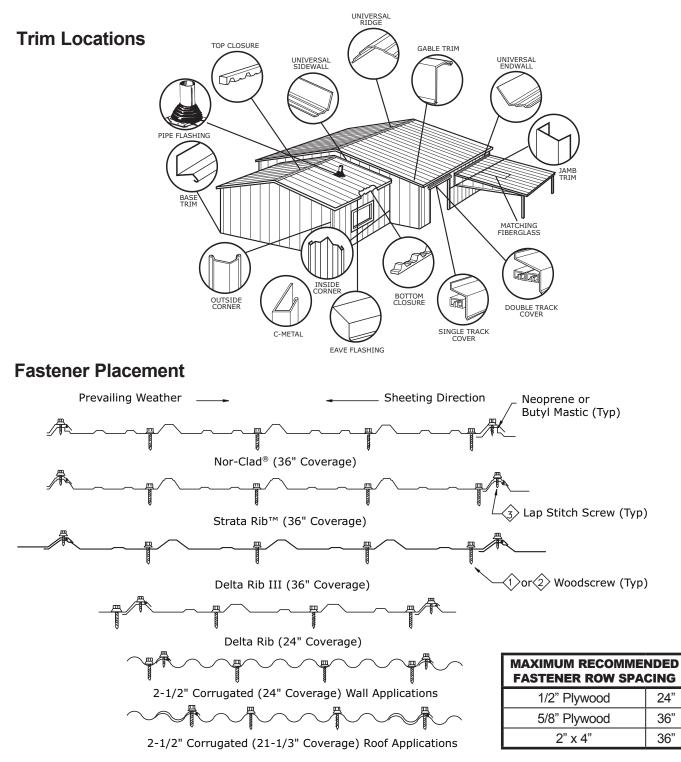

## Notes:

Lap panels away from prevailing weather. Use only those accessories specifically designed for use with this product. Use only galvanized or Zincalume-coated fasteners. Isolate roofing and flashings from contact with dissimilar metals. Fastener selection will vary based upon substrate. The use of neoprene or butyl mastic tape along the sidelaps, as shown above, is always recommended for roofs. Lap stitch screws should be placed @ 16" o.c. maximum.

The maximum recommended fastener row spacing applies to mild weather conditions of 80 mph winds and an exposure rating of "B" (protected) for typical buildings and substrate.