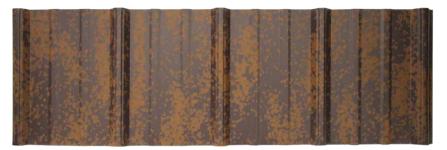

## **Natural Rust**

## THE BEAUTY OF NATURAL RUST WITH LONG LASTING PROTECTION

Inspired by the beauty of nature, without rust run-off compromising the surrounding structures, sidewalks, and other surfaces. Our new **Natural Rust** print makes achieving a rustic design affordable, while offering long-lasting beauty and protection.

Natural Rust Dura Tech xl print

Available in the following profiles: Nor-Clad® Strata Rib® 2½" Corrugated 16" Skyline Roofing® Nu-Wave® Corrugated Klondike® Siding (Alaska only)