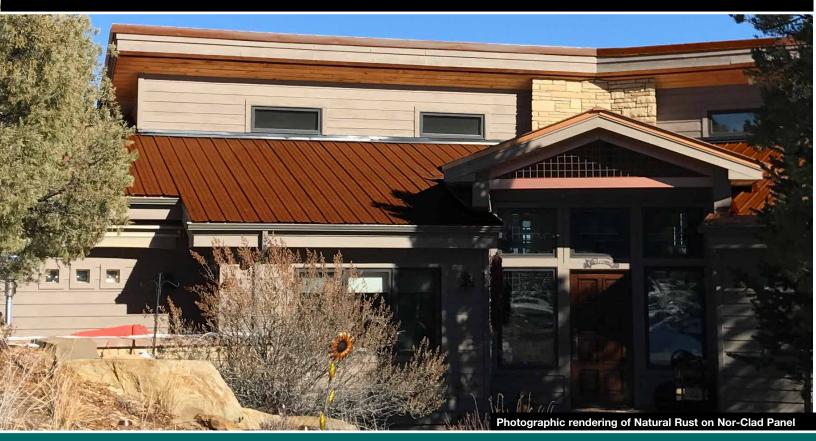

## **Natural Rust**

## THE BEAUTY OF NATURAL RUST WITH LONG LASTING PROTECTION

Inspired by the beauty of nature, without rust run-off compromising the surrounding structures, sidewalks, and other surfaces. Our new **Natural Rust** print makes achieving a rustic design affordable, while offering long-lasting beauty and protection.

Available in our Dura Tech<sup>™</sup> *xl print* premium paint system.

Natural Rust is available to all service areas but not produced at all sites, please inquire on lead times.

Representation of colors may vary due to printing limitations. Sample color chips are available upon request.